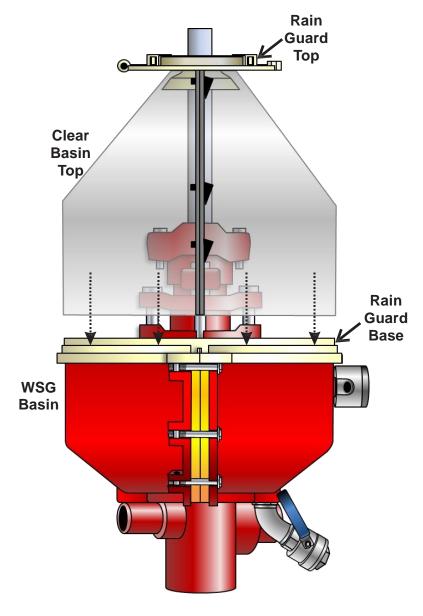

## **Rain Guard Installation**

- 1 Unclip and remove Clear Basin Top.
- Holding both sides together, line up and drop inner notches of the Rain Guard base over the WSG basin knobs; twist to secure.

Joined ends of the Rain Guard need to line up with the bolted joints of the WSG Basin.

Insert appropriately sized felt insert into each side of the Rain Guard Top and clasp around the polished rod.

With Clear Basin Top's clips secured on ONE side, slide it into place on the under- side of the Rain Guard Top. Secure the Clear Basin Top's clips on the other side.

Drop joined Basin Top and Rain Guard Top into the slotted base.

6 Re-secure attachment spring from base to clear top