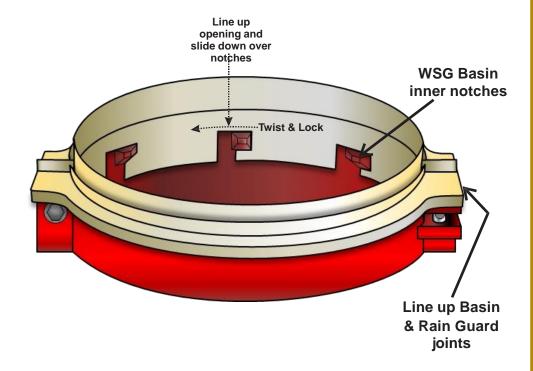

## **Rain Guard Installation**

- 1 Unclip and remove Clear Basin Top.
- Holding both sides together, line up and drop inner notches of the Rain Guard base over the WSG basin knobs; twist to secure.

Joined ends of the Rain Guard need to line up with the bolted joints of the WSG Basin.