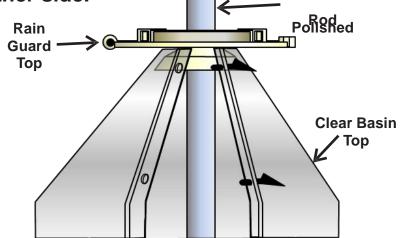

Insert appropriately sized felt insert into each side of the Rain Guard Top and clasp around the polished rod.

With Clear Basin Top's clips secured on ONE side, slide it into place on the under- side of the Rain Guard Top. Secure the Clear Basin Top's clips on the other side.

Drop joined Basin Top and Rain Guard Top into the slotted base.

6 Re-secure attachment spring from base to clear top