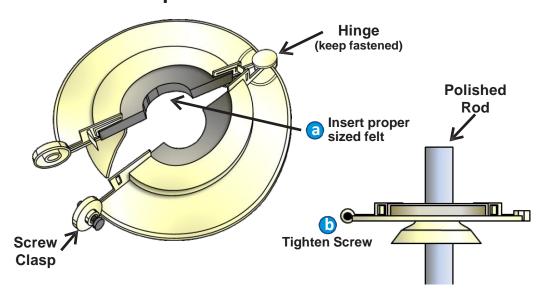

Insert appropriately sized felt insert into each side of the Rain Guard Top and clasp around the polished rod.

With Clear Basin Top's clips secured on ONE side, slide it into place on the under- side of the Rain Guard Top. Secure the Clear Basin Top's clips on the other side.