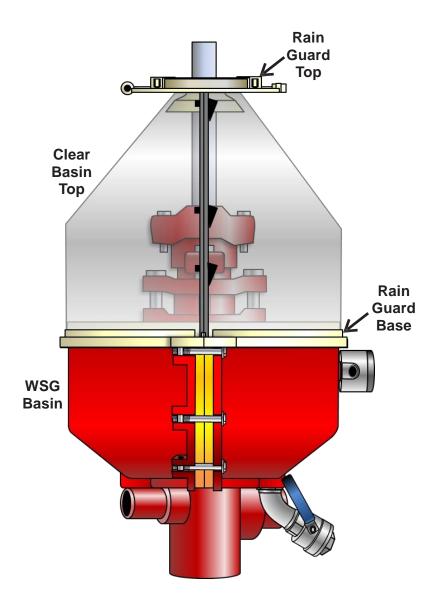

## **Rain Guard Installation**

- 1 Unclip and remove Clear Basin Top.
- Holding both sides together, line up and drop inner notches of the Rain Guard base over the WSG basin knobs; twist to secure.

Joined ends of the Rain Guard need to line up with the bolted joints of the WSG Basin.